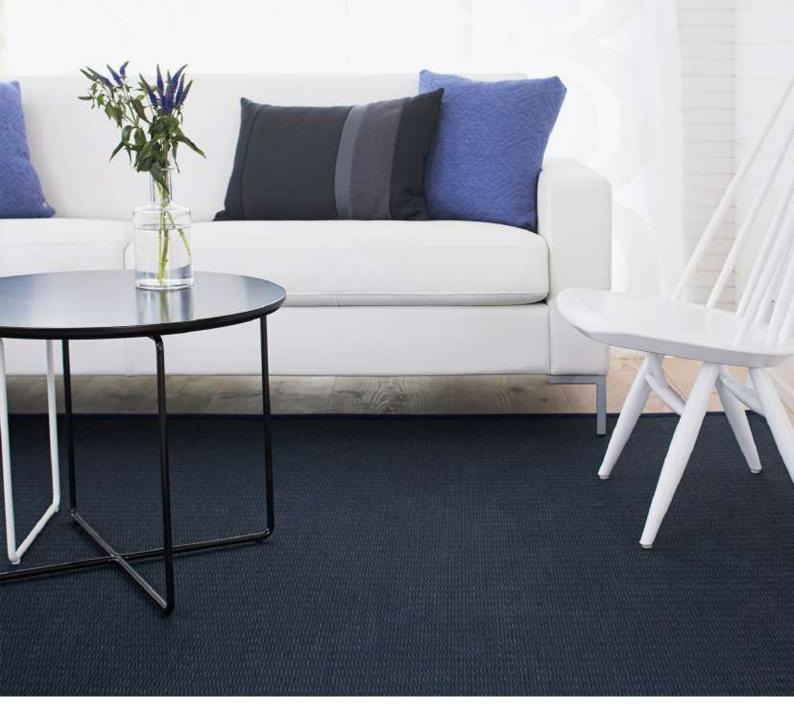

#### **CARPET TILES**

Carpet tiles, also known as modular carpets or square carpets, are just as popular as any other flooring option for commercial environments. Commonly seen in office spaces to create a more comfortable indoor working environment carpet tiles come in the following sizes; 50x50cm & 25x100cm (also known as planks). With low wastage upon installation and requiring less maintainance costs, carpet tiles are an easy and quick solution for less complicated projects.

#### **WALL TO WALL**

Fitted carpet, also wall-to-wall carpet or carpeting, is a carpet intended to cover a floor entirely. Wall to Wall carpets have many benefits from providing insulation to reducing sound when walking. We have a number of manufactuers that we deal with offering; hand or machine tufted carpets.