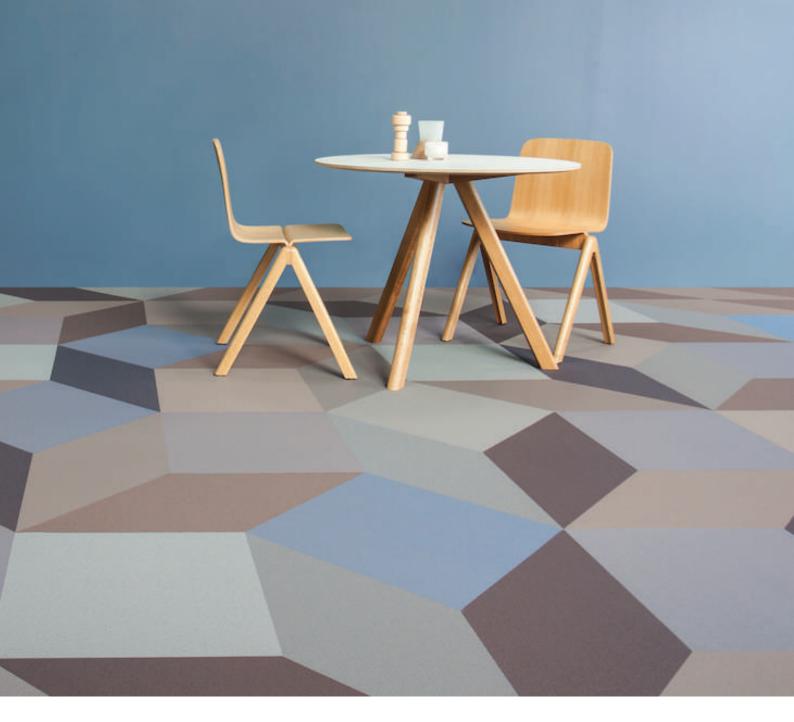

#### **CARPET TILES**

Carpet tiles, also known as modular carpets or square carpets, are just as popular as any other flooring option for commercial environments. Commonly seen in office spaces to create a more comfortable indoor working environment carpet tiles come in the following sizes; 50x50cm & 25x100cm (also known as planks). With low wastage upon installation and requiring less maintainance costs, carpet tiles are an easy and quick solution for less complicated projects.

#### VINYL

Commercial vinyl flooring is a durable flooring material made from a combination of natural and synthetic polymer materials. It's found everywhere from hotel lobbies and office foyers to schools and hospitals. Choosing the type of commercial vinyl flooring best-suited for your application depends on several factors including lifetime cost, design preferences and length of time you intend to use the product.